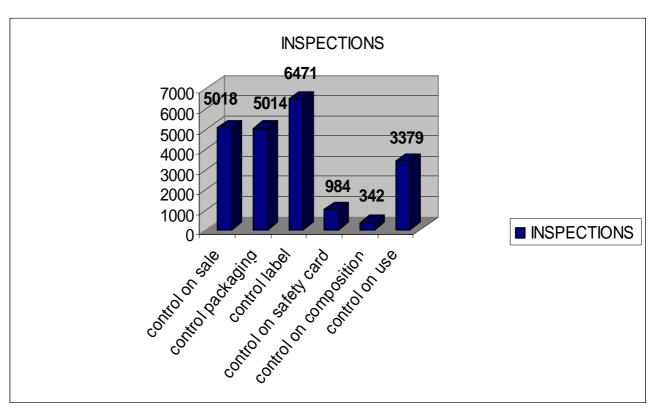

#### 5. Total results of control from each Administration

As it can be observed in **Tab. 12** and in graphics reported in **Figg. 4** and **5**, the highest number of the controls was on the labels but the highest % of infringements in respect of the controls was on use at user level.

| 2009                                          | CICQF | ccs  | REGIONS     | TOTAL |
|-----------------------------------------------|-------|------|-------------|-------|
| 1. CONTROL ON SALE                            |       |      |             |       |
| Inspections                                   | 333   | 959  | 3726        | 5018  |
| Infringements:                                | 39    | 325  | 319         | 683   |
| Unauthorised products                         | 8     | 53   | 14          | 75    |
| Unauthorised sale                             |       | 55   | <u>27</u>   | 82    |
| Inappropriate storage conditions              | 7     | 37   | <u>49</u>   | 93    |
| Inappropriate structure                       |       |      | <u>55</u>   | 55    |
| Sellers without professional certificate      |       | 18   | <u>34</u>   | 52    |
| Other (specify)                               | 24    | 121  | <u>129</u>  | 274   |
| Other (Lack of loading and unloading book)    |       | 41   | <u>11</u>   | 52    |
| 2. CONTROL LABELLING - PACKAGING AND SAFETY   | CARD  |      |             |       |
| Packaging                                     |       |      |             |       |
| Inspections                                   | 732   | 225  | <u>4057</u> | 5014  |
| Infringements                                 |       | 2    | <u>1</u>    | 3     |
| Labels                                        |       |      |             |       |
| Inspections                                   | 732   | 417  | <u>5322</u> | 6471  |
| Infringements                                 | 4     | 5    | <u>22</u>   | 31    |
| Safety card                                   |       |      |             |       |
| Inspections                                   | _     | 243  | <u>741</u>  | 984   |
| Infringements                                 | _     |      | <u>20</u>   | 20    |
| 3. CONTROL ON PPPs COMPOSITION                |       |      |             |       |
| Analysis                                      | 198   | 64   | <u>80</u>   | 342   |
| Infringements:                                | 4     | 18   | <u>0</u>    | 22    |
| Identity of active substance                  |       | 16   | <u>0</u>    | 16    |
| Content of active substance                   | 4     | 4    | <u>0</u>    | 8     |
| Unacceptable physical and chemical properties |       |      | <u>0</u>    |       |
| Other (specify)                               | _     |      | <u>0</u>    | 0     |
| 4. CONTROL ON USE AT USER LEVEL               |       |      |             |       |
| Inspected farms                               | 0     | 343  | <u>2868</u> | 3211  |
| Inspections                                   | 0     | 361  | <u>3018</u> | 3379  |
| Infringements:                                | 0     | 78   | <u>494</u>  | 572   |
| Use of unauthorised products                  | 0     | 3    | <u>31</u>   | 34    |
| Unauthorised use of authorised products       | 0     |      | <u>3</u>    | 3     |
| Safety precautions not respected              | 0     | 3    | <u>65</u>   | 68    |
| Inappropriate storage conditions              | 0     | 1    | <u>102</u>  | 103   |
| Lack of licence                               | 0     |      | <u>14</u>   | 14    |
| Lack of treatment book                        | 0     | 1    | <u>65</u>   | 66    |
| Other (specify)                               | 0     | 70   | <u>214</u>  | 284   |
| TOTAL                                         | 1995  | 2269 | 16944       | 21208 |
| INFRINGMENT                                   | 47    | 428  | 856         | 1331  |

Tab. 12

Fig. 4

Fig. 5

|               | Control on sale |             | control on sale Control on Packaging |      | Control on |      | Sarety |      | Control on PPPs composition |      | Control on use at user level |            | Total |       |
|---------------|-----------------|-------------|--------------------------------------|------|------------|------|--------|------|-----------------------------|------|------------------------------|------------|-------|-------|
|               | 2008            | 2009        | 2008                                 | 2009 | 2008       | 2009 | 2008   | 2009 | 2008                        | 2009 | 2008                         | 2009       | 2008  | 2009  |
| Inspections   | 5171            | <b>5018</b> | 5836                                 | 5014 | 6675       | 6471 | 0      | 984  | 158                         | 342  | 2679                         | 3379       | 20519 | 21208 |
| infringements | 604             | 683         | 3                                    | 3    | 28         | 31   | 0      | 20   | 7                           | 22   | 183                          | <b>572</b> | 825   | 1331  |

The graphics reported in Figg. 4 and 5 resume:

- In the field of control on sale, 5018 inspections (23.7%) with 683 infringements (equal to 13.6%) were made;
- In the field of control on the packaging, 5014 inspections (23.6%) with 3 infringements (equal to 0.05%) were made;
- In the field of control on the label, 6471inspections (30.5%) with 31 infringements (equal to 0,5%) were made;
- In the field of control on the safety card, 984 inspection (4.6%) with 20 infringements (equal to 2.0%) were made;
- In the field of control on the PPPs composition, 342 inspections (1.6%) with 22 infringements (equal to 6.4%) were made;
- In the field of control on use, 3379 inspections (16.0%) in farms with 572 infringements (equal to 16.9%) were made.