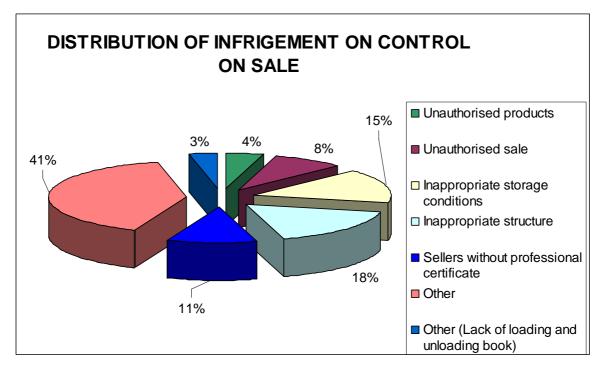

#### 2.7. Distribution of type of controls

As reported in Fig. 2 in the field of control on sale, the infringement types more frequent were:

- other:
- · the inappropriate structures;
- the inappropriate storage conditions.

Fig. 2

As reported in **Fig. 3**, in the field of the control on use, the infringement types more frequent were:

- other:
- inappropriate storage condition;
- lack of treatment book:;
- safety precautions not respected.