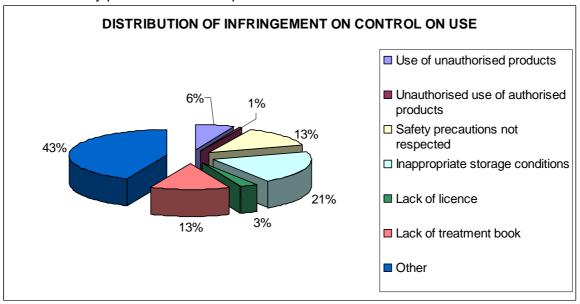

Fig. 2

As reported in **Fig. 3**, in the field of the control on use, the infringement types more frequent were:

- other:
- inappropriate storage condition;
- lack of treatment book:;
- safety precautions not respected.

Fig. 3