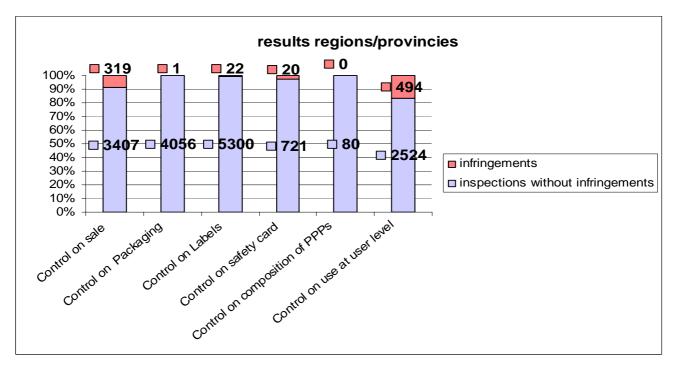

#### 2.5. Total controls

In **Tabb. 5** and **6** and in **Fig. 1** an overview of the results presented for 2009 by the Regional Health Authorities is reported. The highest number of controls was done in the field of control on the label and the highest number of infringements was found in the field of control on use at user level and on sale.

Tab. 5

|                                         | Control on sale | Control on Packaging | Control<br>on<br>Labels | Control on safety card | Control on PPPs composition | Control on use at user level | Total |
|-----------------------------------------|-----------------|----------------------|-------------------------|------------------------|-----------------------------|------------------------------|-------|
| Inspections                             | 3726            | 4057                 | 5322                    | 741                    | 80                          | 3018                         | 16944 |
| Infringements                           | 319             | 1                    | 22                      | 20                     | 0                           | 494                          | 856   |
| Inspections<br>without<br>infringements | 3407            | 4056                 | 5300                    | 721                    | 80                          | 2524                         | 16088 |

Tab. 6

Fig. 1