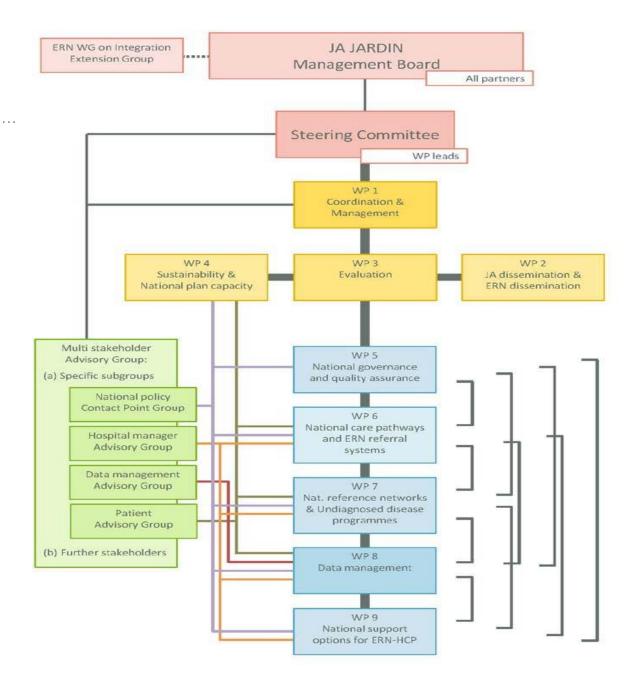

## Joint Action JARDIN

## Basic figures:

### » 60 partner institutions

- » 29 Member States
  - » 28 Competent authorities (CA)
  - » 31 Affiliated Entities (AE)
  - » 1 Associated partner
- » Funding
  - » Exceptional utility rule

| >>       | EU:    | 15.000.000,00 |
|----------|--------|---------------|
| >>       | MS:    | 3.750.000,00  |
|          |        |               |
| <b>»</b> | Total: | 18.750.000,00 |