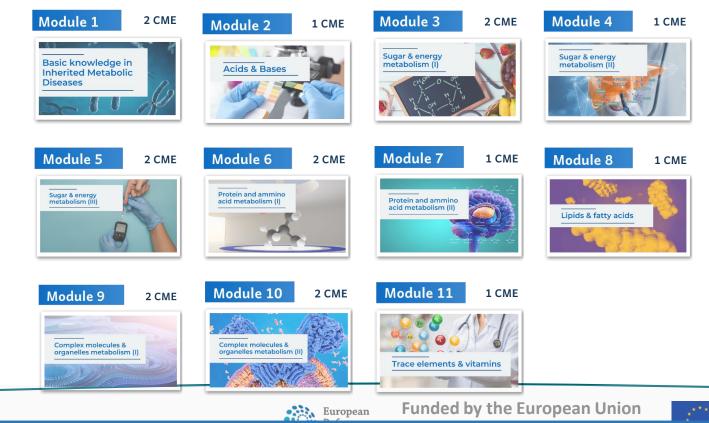

# **ERN BOND ePAG advocates**

Gli ePAG partecipano ai processi decisionali delle ERN e garantiscono un processo democratico di rappresentanza dei pazienti

Currently, the course consists of **11 modules**, each including video lectures by experts in the field of IMDs, chosen among MetabERN members. It is designed to be continuously updated by adding new modules.

The course has been accredited by the European Accreditation Council for Continuing Medical Education (EACCME), an institution of the European Union of Medical Specialists (UEMS). The target audience is represented by **post-graduate medical students, medical residents, general practitioners,** and **medical specialists.** 